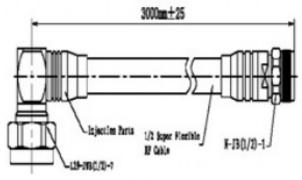

# 3m 1/2 jumper N Type Male DIN 7/16 Male RA

Feeder jumper cable for the connection of antennas to feeder line systems or the bridging of main feeder runs.

### L18-193 (1/0)-1/4-19 (1/0)-1 (usper Cable (1/3a) 1-3a

#### **Feeder Cable**

1/2 Super Flex

#### **Connector A**

DIN 7/16 Male Right Angle

## Connector B

N-Type Male

| RF Performance        |                             |
|-----------------------|-----------------------------|
| Dielectic Strength    | > 2700 DC                   |
| Insulation Resistance | > 5000 Mâ,,¹                |
| Insertion Loss        | < 0.7 dB (DC 2.5 GHz)       |
| VSWR                  | < 1.15 (DC 2.5 GHz)         |
| IM-3                  | > 155 dBc @ 2x20W (910 MHz) |