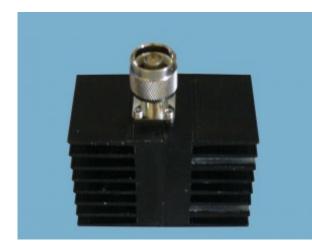

## **50 W Termination Load**

50 Ohm Termination Load for use in In-Building RF distribution Systems and general feeder line.

| Physical Properties    |            |
|------------------------|------------|
| Length                 | 56.5 mm    |
| Width                  | 80.0 mm    |
| Height                 | 80.0 mm    |
| Finish                 | Black      |
| Connector              | N-Туре     |
| Opperating Temperature | -40~+65 °C |

| Electrical Properties |             |
|-----------------------|-------------|
| Rating                | 50 â"l      |
| Freqency Range        | DC-3000 MHz |
| Stationary wave       | ℜ≤1.2       |
| Power Rating          | 50 W        |