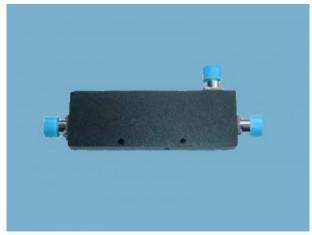

## **40 dB Cavity Coupler N-Type**

Broadband RF cavity Coupler for use in In-Building RF distribution Systems.

| Physical Properties    |            |  |
|------------------------|------------|--|
| Length                 | 158.0 mm   |  |
| Width                  | 58.0 mm    |  |
| Height                 | 16.5 mm    |  |
| Finish                 | Black      |  |
| Connector              | N-Type     |  |
| Opperating Temperature | -25~+65 °C |  |