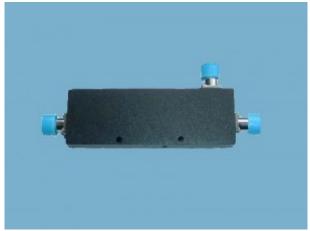

## 35 dB Cavity Coupler N-Type

Broadband RF cavity Coupler for use in In-Building RF distribution Systems.

| Physical Properties    |            |
|------------------------|------------|
| Length                 | 158.0 mm   |
| Width                  | 58.0 mm    |
| Height                 | 16.5 mm    |
| Finish                 | Black      |
| Connector              | N-Type     |
| Opperating Temperature | -25~+65 °C |

| Electrical Properties |                   |
|-----------------------|-------------------|
| Coupled Loss          | 35 dB             |
| Freqency Range        | 800-3000 MHz      |
| Splitting Loss        | <b>%</b> ≤ 0.2 δB |
| VSWR                  | <b>%</b> ≤ 1.2    |
| PIM 3rd Order         | R≤ −120 δBχ       |
| Power Rating          | 100 W             |