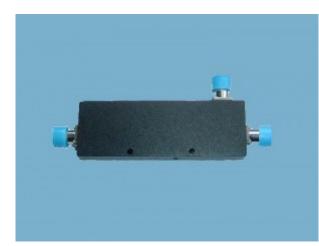

## **10 dB Cavity Coupler N-Type**

Broadband RF cavity Coupler for use in In-Building RF distribution Systems.

| Physical Properties    |            |
|------------------------|------------|
| Length                 | 158.0 mm   |
| Width                  | 58.0 mm    |
| Height                 | 16.5 mm    |
| Finish                 | Black      |
| Connector              | N-Type     |
| Opperating Temperature | -25~+65 °C |