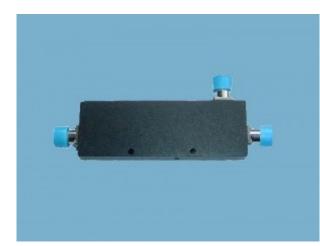

## 6 dB Cavity Coupler N-Type

Broadband RF cavity Coupler for use in In-Building RF distribution Systems.

| Physical Properties    |            |
|------------------------|------------|
| Length                 | 158.0 mm   |
| Width                  | 58.0 mm    |
| Height                 | 16.5 mm    |
| Finish                 | Black      |
| Connector              | N-Туре     |
| Opperating Temperature | -25~+65 °C |