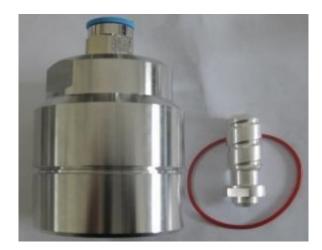

## 1-5/8 7/16 N-Type - Male (H)

Standard RF Connector for coaxial feeder cable.

Precision manufactured for low insertion loss and superior waterproofing.

## **Connector Type**

7/16 N-Type - Male

| RF Perforrmance      |           |
|----------------------|-----------|
| Impedance            | 50 Ohm    |
| Cut Off Frequency    | < 18 GHz  |
| Shielding Efficiency | > 115 dB  |
| IM3                  | < 155 dBc |
| Insertion Loss       | < 0.1 dB  |
| Dielectic Strength   | 3000 V    |
| VSWR (0.8-1.0 GHz)   | < 1.13    |
| VSWR (1.7-2.5 GHz)   | < 1.13    |