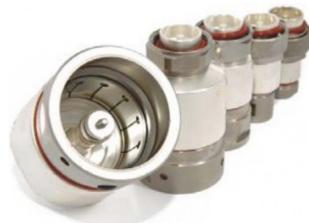

## 1/2 N-Type - Male

Standard RF Connector for coaxial feeder cable.

Precision manufactured for low insertion loss and superior waterproofing.

## **Connector Type**

N-Type - Male

| RF Perforrmance  |           |
|------------------|-----------|
| Impedance        | 50 Ω      |
| Frequency Range  | 0-2.5 GHz |
| VSWR (0-1 GHz)   | ℜ≤1.10    |
| VSWR (1-2.5 GHz) | ℜ≤1.15    |
| Insertion Loss   | ℜ≤0.1     |
| IM3              | ℜ≥155 δΒχ |