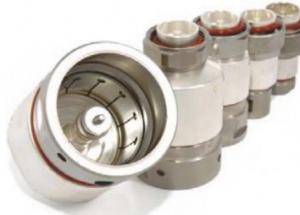

## 7/8 7/16 Din - Female

Standard RF Connector for coaxial feeder cable.

Precision manufactured for low insertion loss and superior waterproofing.

## **Connector Type**

7/16 Din - Female

| RF Perforrmance  |           |
|------------------|-----------|
| Impedance        | 50 Ω      |
| Frequency Range  | 0-2.5 GHz |
| VSWR (0-1 GHz)   | ℜ≤1.10    |
| VSWR (1-2.5 GHz) | ℜ≤1.15    |
| Insertion Loss   | ℜ≤0.1     |
| IM3              | ℜ≥155 δΒχ |