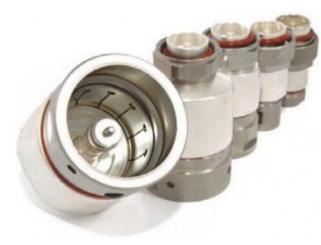

## 1/2 7/16 Din - Female

Standard RF Connector for coaxial feeder cable.

Precision manufactured for low insertion loss and superior waterproofing.

## **Connector Type**

7/16 Din - Female

| RF Perforrmance  |                |
|------------------|----------------|
| Impedance        | 50 Ω           |
| Frequency Range  | 0-2.5 GHz      |
| VSWR (0-1 GHz)   | <b>%</b> ≤1.10 |
| VSWR (1-2.5 GHz) | <b>%</b> ≤1.15 |
| Insertion Loss   | <b>R</b> ≤0.1  |
| IM3              | ℜ≥155 δΒχ      |