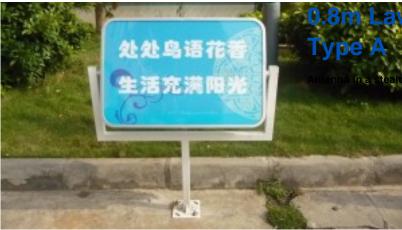

## **3m Lawn Ad Board Style EVS**

n mounting designed to resemble a common lawn sign.