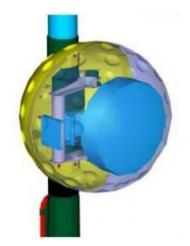

# Golf Ball 20m

**Golf Ball Environmental Solution Description** 

| RF Design       |                   |
|-----------------|-------------------|
| Frequency Range | 2.5 GHz - 7.5 GHz |
| Loss            | < 0.5 dB          |