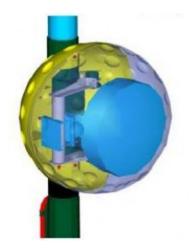

# **Golf Ball 15m**

**Golf Ball Environmental Solution Description** 

| RF Design       |                   |
|-----------------|-------------------|
| Frequency Range | 2.5 GHz - 7.5 GHz |
| Loss            | < 0.5 dB          |