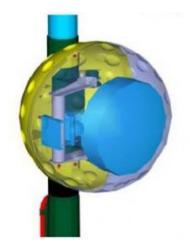

# **Golf Ball 10m**

**Golf Ball Environmental Solution Description** 

| RF Design       |                   |
|-----------------|-------------------|
| Frequency Range | 2.5 GHz - 7.5 GHz |
| Loss            | < 0.5 dB          |