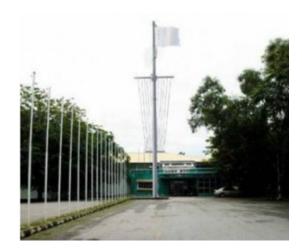

# Flag Pole 20m

Flag Pole Environmental Solution Description

| < ⊢ | Desi | an  |
|-----|------|-----|
|     | D001 | 911 |

Frequency Range 400 MHz - 3.5 GHz

Loss < 0.5 dB

#### **Features**

- Integrated lightning protection
- Integrated feeder managment
- Safe to climb anchor point
- Integrated flag pully