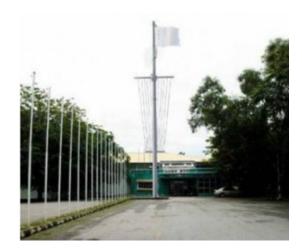

# Flag Pole 15m

Flag Pole Environmental Solution Description

| 2 E I | Desi | O In |
|-------|------|------|
|       |      |      |

Frequency Range 400 MHz - 3.5 GHz

Loss < 0.5 dB

#### **Features**

- Integrated lightning protection
- Integrated feeder managment
- Safe to climb anchor point
- Integrated flag pully