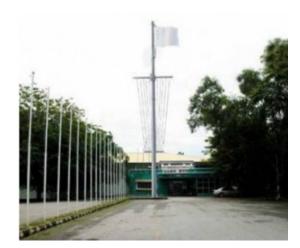

# Flag Pole 10m

Flag Pole Environmental Solution Description

| RF | Des | ian |
|----|-----|-----|
|    |     | ~   |

Frequency Range 400 MHz - 3.5 GHz

Loss < 0.5 dB

#### **Features**

- Integrated lightning protection
- Integrated feeder managment
- Safe to climb anchor point
- Integrated flag pully