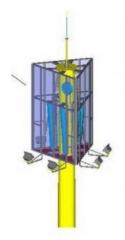

# **Billboard 15m**

**Billboard Environmental Solution Description** 

| RF Design       |                   |
|-----------------|-------------------|
| Frequency Range | 400 MHz - 3.5 GHz |
| Loss            | < 0.5 dB          |

### **Structural Design**

| Loading   |                             |
|-----------|-----------------------------|
| Antenna   | 6 Standard Cellular Antenna |
| Microwave | Upto 1.2 m                  |

#### **Features**

- Integrated lightning protection
- Integrated feeder managment
- Safe to climb anchor point
- Integrated light system