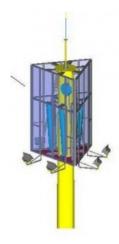

## **Billboard 10m**

**Billboard Environmental Solution Description** 

| RF Design       |                   |
|-----------------|-------------------|
| Frequency Range | 400 MHz - 3.5 GHz |
| Loss            | < 0.5 dB          |

## **Structural Design**

| Loading   |                             |
|-----------|-----------------------------|
| Antenna   | 6 Standard Cellular Antenna |
| Microwave | Upto 1.2 m                  |

## Features

- Integrated lightning protection

- Integrated feeder managment

- Safe to climb anchor point

- Integrated light system

Foundation System

Standard concrete pad