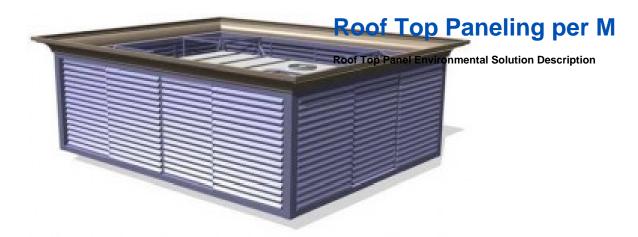

## **Structural Design**

| Loading   |                                  |
|-----------|----------------------------------|
| Antenna   | Multiple antenna based on layout |
| Microwave | Multiple dishes based on layout  |

## **Features**

- Integrated lightning protection
- Integrated feeder managment
- Safe to climb anchor point

## **Foundation System**

Non-penetrating