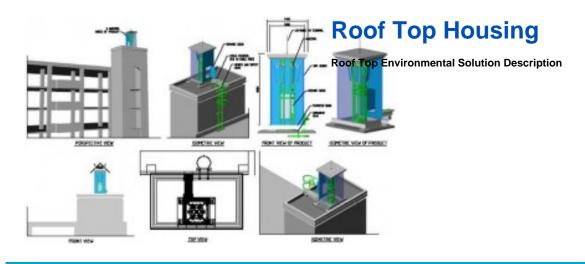

## **Structural Design**

| Loading   |                             |
|-----------|-----------------------------|
| Antenna   | 3 Standard Cellular Antenna |
| Microwave | Upto 1.2 m                  |

## Features

- Integrated lightning protection
- Integrated feeder managment
- Safe to climb anchor point
- Access door

## Foundation System

I-beam grillage