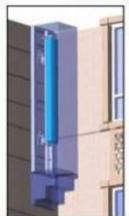

# **Wall Mount**

**Wall Mount Environmental Solution Description** 

| RF. | De: | sia | n |
|-----|-----|-----|---|
|     |     | _ ~ |   |

| Frequency Range | 400 MHz - 3.5 GHz |
|-----------------|-------------------|
|                 |                   |

#### **Features**

- Integrated cover
- Integrated feeder managment
- Safe to climb anchor point

## **Mounting System**

Steel frame wall mount