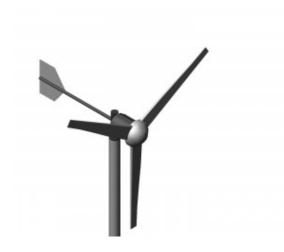

## **400W Wind Power Generator**

0.4 Kw Wind Turbine System.

System Includes Turbine Housing, and Blades.

| General Specification |                                         |
|-----------------------|-----------------------------------------|
| Rated Power           | 400 W                                   |
| Starting Wind Speed   | 3.0 m/s                                 |
| Cut in Wind Speed     | 3.0 m/s                                 |
| Rated Wind Speed      | 12.5 m/s                                |
| Wind Speed Limit      | 50 m/s                                  |
| Rated DC Output       | 12V/24V                                 |
| Rated AC Output       | 50HZ/60HZ                               |
| Over Speed Protection | Electro-magnetic torque control         |
| Weight                | 6kg                                     |
| Engine Type           | Brushless NdFeB permanent-magnet Engine |
| Transmission Mode     | Direct drive                            |
| RPM                   | 1800                                    |
| Number of Blades      | 3                                       |
| Blade Material        | Reinforced Nylon                        |
| Rotor Diameter        | 1.2m                                    |
| Length of Blade       | 580mm                                   |
| Length of Body        | 700mm                                   |
| Tower Height          | 3m                                      |