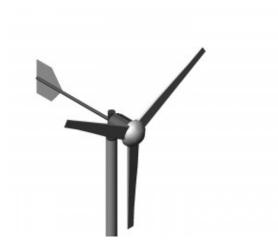

## **350W Wind Power Generator**

0.35 Kw Wind Turbine System.

System Includes Turbine Housing, and Blades.

| General Specification |                                         |
|-----------------------|-----------------------------------------|
| Rated Power           | 350 W                                   |
| Starting Wind Speed   | 2.0 m/s                                 |
| Cut in Wind Speed     | 2.8 m/s                                 |
| Rated Wind Speed      | 12 m/s                                  |
| Wind Speed Limit      | 50 m/s                                  |
| Rated DC Output       | 12V/24V                                 |
| Rated AC Output       | 50HZ/60HZ                               |
| Over Speed Protection | Electro-magnetic torque control         |
| Weight                | 17kg                                    |
| Engine Type           | Brushless NdFeB permanent-magnet Engine |
| Transmission Mode     | Direct drive                            |
| RPM                   | 900                                     |
| Number of Blades      | 3                                       |
| Blade Material        | Reinforced Nylon                        |
| Rotor Diameter        | 1.5m                                    |
| Length of Blade       | 635mm                                   |
| Length of Body        | 1190mm                                  |
| Tower Height          | 4m                                      |