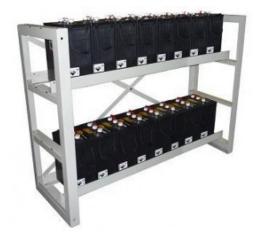

## SD-6-GFM-3000 2V Battery Rack 24 Battery(DOUBLE LAYER)

Rack capable of supporting the indicated battery type.

Steel construction to provide long term reliable support for multiple batteries in a range of telecoms applications

| Battery Details |                            |
|-----------------|----------------------------|
| Туре            | 3000 Ah                    |
| Part No.        | Costworx despcription here |
| Total Supported | 24                         |
| No. Of Layers   | 2                          |
| No. Per Layer   | 12                         |

| Physical Specification   |                    |
|--------------------------|--------------------|
| Material                 | Steel              |
| Dimension L x W x H (mm) | 1656 x 1304 x 1881 |
| Total Weight Kg          | 5711               |
| Floor Space m2           | 1.87               |