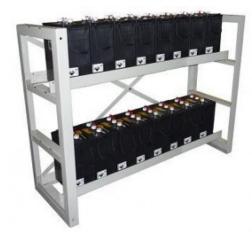

## SD-6-GFM-2500 2V Battery Rack 24 Battery(DOUBLE LAYER)

Rack capable of supporting the indicated battery type.

Steel construction to provide long term reliable support for multiple batteries in a range of telecoms applications

| Battery Details |                            |
|-----------------|----------------------------|
| Туре            | 2500 Ah                    |
| Part No.        | Costworx despcription here |
| Total Supported | 24                         |
| No. Of Layers   | 2                          |
| No. Per Layer   | 12                         |

| Physical Specification   |                    |
|--------------------------|--------------------|
| Material                 | Steel              |
| Dimension L x W x H (mm) | 1656 x 1126 x 1881 |
| Total Weight Kg          | 4841               |
| Floor Space m2           | 1.6                |