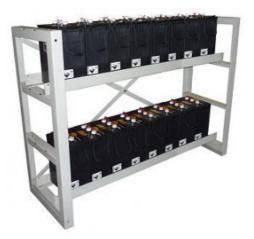

## SD-6-GFM-2000 2V Battery Rack 24 Battery(DOUBLE LAYER)

Rack capable of supporting the indicated battery type.

Steel construction to provide long term reliable support for multiple batteries in a range of telecoms applications

| Battery Details |                            |
|-----------------|----------------------------|
| Туре            | 2000 Ah                    |
| Part No.        | Costworx despcription here |
| Total Supported | 24                         |
| No. Of Layers   | 2                          |
| No. Per Layer   | 12                         |

| Physical Specification   |                   |
|--------------------------|-------------------|
| Material                 | Steel             |
| Dimension L x W x H (mm) | 1668 x 950 x 1881 |
| Total Weight Kg          | 3907              |
| Floor Space m2           | 1.35              |