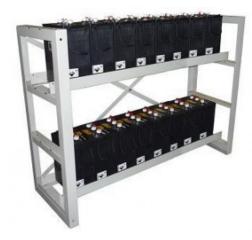

## SD-6-GFM-1500B 2V Battery Rack 24 Battery(DOUBLE LAYER)

Rack capable of supporting the indicated battery type.

Steel construction to provide long term reliable support for multiple batteries in a range of telecoms applications

| Battery Details |                            |
|-----------------|----------------------------|
| Туре            | 1500 Ah                    |
| Part No.        | Costworx despcription here |
| Total Supported | 24                         |
| No. Of Layers   | 2                          |
| No. Per Layer   | 12                         |

| Physical Specification   |                   |
|--------------------------|-------------------|
| Material                 | Steel             |
| Dimension L x W x H (mm) | 1635 x 645 x 1927 |
| Total Weight Kg          | 2864              |
| Floor Space m2           | 0.92              |