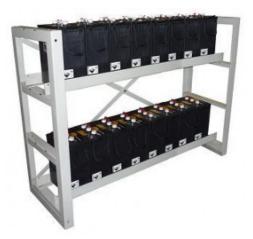

## SD-6-GFM-1500A 2V Battery Rack 24 Battery(DOUBLE LAYER)

Rack capable of supporting the indicated battery type.

Steel construction to provide long term reliable support for multiple batteries in a range of telecoms applications

| Battery Details |                            |
|-----------------|----------------------------|
| Туре            | 1500 Ah                    |
| Part No.        | Costworx despcription here |
| Total Supported | 24                         |
| No. Of Layers   | 2                          |
| No. Per Layer   | 12                         |

| Physical Specification   |                   |
|--------------------------|-------------------|
| Material                 | Steel             |
| Dimension L x W x H (mm) | 1635 x 775 x 1627 |
| Total Weight Kg          | 2866              |
| Floor Space m2           | 1.11              |