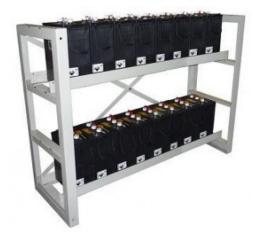

## SD-6-GFM-1200 2V Battery Rack 24 Battery(DOUBLE LAYER)

Rack capable of supporting the indicated battery type.

Steel construction to provide long term reliable support for multiple batteries in a range of telecoms applications

| Battery Details |                            |
|-----------------|----------------------------|
| Туре            | 1200 Ah                    |
| Part No.        | Costworx despcription here |
| Total Supported | 24                         |
| No. Of Layers   | 2                          |
| No. Per Layer   | 12                         |

| Physical Specification   |                   |
|--------------------------|-------------------|
| Material                 | Steel             |
| Dimension L x W x H (mm) | 1635 x 645 x 1627 |
| Total Weight Kg          | 2356              |
| Floor Space m2           | 0.92              |