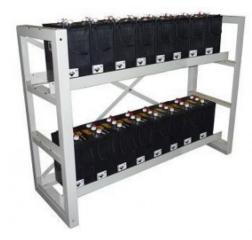

## SD-6-GFM-1000 2V Battery Rack 24 Battery(DOUBLE LAYER)

Rack capable of supporting the indicated battery type.

Steel construction to provide long term reliable support for multiple batteries in a range of telecoms applications

| Battery Details |                            |
|-----------------|----------------------------|
| Туре            | 1000 Ah                    |
| Part No.        | Costworx despcription here |
| Total Supported | 24                         |
| No. Of Layers   | 2                          |
| No. Per Layer   | 12                         |

| Physical Specification   |                   |
|--------------------------|-------------------|
| Material                 | Steel             |
| Dimension L x W x H (mm) | 1635 x 561 x 1627 |
| Total Weight Kg          | 2012              |
| Floor Space m2           | 0.8               |