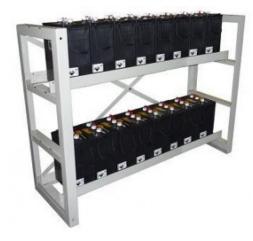

## SD-6-GFM-800 2V Battery Rack 24 Battery(DOUBLE LAYER)

Rack capable of supporting the indicated battery type.

Steel construction to provide long term reliable support for multiple batteries in a range of telecoms applications

| Battery Details |                            |
|-----------------|----------------------------|
| Туре            | 800 Ah                     |
| Part No.        | Costworx despcription here |
| Total Supported | 24                         |
| No. Of Layers   | 2                          |
| No. Per Layer   | 12                         |

| Physical Specification   |                   |
|--------------------------|-------------------|
| Material                 | Steel             |
| Dimension L x W x H (mm) | 1635 x 477 x 1627 |
| Total Weight Kg          | 1638              |
| Floor Space m2           | 0.67              |