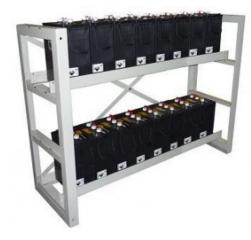

## SD-6-GFM-600 2V Battery Rack 24 Battery(DOUBLE LAYER)

Rack capable of supporting the indicated battery type.

Steel construction to provide long term reliable support for multiple batteries in a range of telecoms applications

| Battery Details |                            |
|-----------------|----------------------------|
| Туре            | 600 Ah                     |
| Part No.        | Costworx despcription here |
| Total Supported | 24                         |
| No. Of Layers   | 2                          |
| No. Per Layer   | 12                         |

| Physical Specification   |                     |
|--------------------------|---------------------|
| Material                 | Steel               |
| Dimension L x W x H (mm) | 1130.5 x 593 x 1597 |
| Total Weight Kg          | 1207                |
| Floor Space m2           | 0.62                |