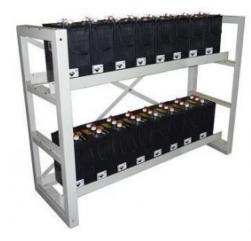

## SD-6-GFM-500 2V Battery Rack 24 Battery(DOUBLE LAYER)

Rack capable of supporting the indicated battery type.

Steel construction to provide long term reliable support for multiple batteries in a range of telecoms applications

| Battery Details |                            |
|-----------------|----------------------------|
| Туре            | 500 Ah                     |
| Part No.        | Costworx despcription here |
| Total Supported | 24                         |
| No. Of Layers   | 2                          |
| No. Per Layer   | 12                         |

| Physical Specification   |                     |
|--------------------------|---------------------|
| Material                 | Steel               |
| Dimension L x W x H (mm) | 1256.5 x 593 x 1242 |
| Total Weight Kg          | 998                 |
| Floor Space m2           | 0.7                 |