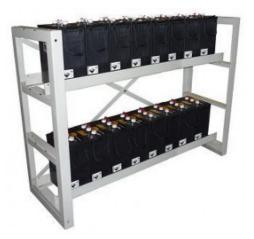

## SD-6-GFM-350 2V Battery Rack 24 Battery(DOUBLE LAYER)

Rack capable of supporting the indicated battery type.

Steel construction to provide long term reliable support for multiple batteries in a range of telecoms applications

| Battery Details |                            |
|-----------------|----------------------------|
| Туре            | 350 Ah                     |
| Part No.        | Costworx despcription here |
| Total Supported | 24                         |
| No. Of Layers   | 2                          |
| No. Per Layer   | 12                         |

| Physical Specification   |                     |
|--------------------------|---------------------|
| Material                 | Steel               |
| Dimension L x W x H (mm) | 1004.5 x 593 x 1242 |
| Total Weight Kg          | 737                 |
| Floor Space m2           | 0.55                |