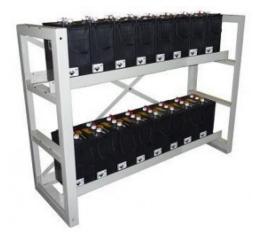

## SD-6-GFM-300 2V Battery Rack 24 Battery(DOUBLE LAYER)

Rack capable of supporting the indicated battery type.

Steel construction to provide long term reliable support for multiple batteries in a range of telecoms applications

| Battery Details |                            |
|-----------------|----------------------------|
| Туре            | 300 Ah                     |
| Part No.        | Costworx despcription here |
| Total Supported | 24                         |
| No. Of Layers   | 2                          |
| No. Per Layer   | 12                         |

| Physical Specification   |                     |
|--------------------------|---------------------|
| Material                 | Steel               |
| Dimension L x W x H (mm) | 1130.5 x 593 x 1016 |
| Total Weight Kg          | 690                 |
| Floor Space m2           | 0.62                |