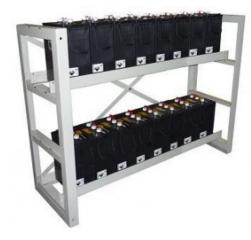

## SD-6-GFM-250 2V Battery Rack 24 Battery(DOUBLE LAYER)

Rack capable of supporting the indicated battery type.

Steel construction to provide long term reliable support for multiple batteries in a range of telecoms applications

| Battery Details |                            |
|-----------------|----------------------------|
| Туре            | 250 Ah                     |
| Part No.        | Costworx despcription here |
| Total Supported | 24                         |
| No. Of Layers   | 2                          |
| No. Per Layer   | 12                         |

| Physical Specification   |                     |
|--------------------------|---------------------|
| Material                 | Steel               |
| Dimension L x W x H (mm) | 1004.5 x 593 x 1016 |
| Total Weight Kg          | 590                 |
| Floor Space m2           | 0.55                |