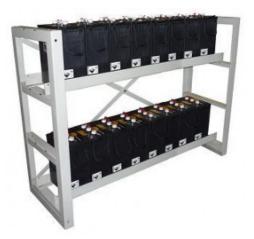

## SD-6-GFM-200 2V Battery Rack 24 Battery(DOUBLE LAYER)

Rack capable of supporting the indicated battery type.

Steel construction to provide long term reliable support for multiple batteries in a range of telecoms applications

| Battery Details |                            |
|-----------------|----------------------------|
| Туре            | 200 Ah                     |
| Part No.        | Costworx despcription here |
| Total Supported | 24                         |
| No. Of Layers   | 2                          |
| No. Per Layer   | 12                         |

| Physical Specification   |                    |
|--------------------------|--------------------|
| Material                 | Steel              |
| Dimension L x W x H (mm) | 878.5 x 593 x 1016 |
| Total Weight Kg          | 481                |
| Floor Space m2           | 0.47               |