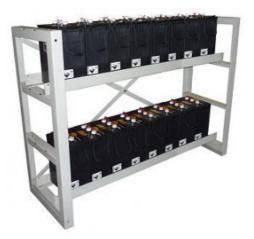

## SD-6-GFM-3000 2V Battery Rack 24 Battery(SINGLE LAYER)

Rack capable of supporting the indicated battery type.

Steel construction to provide long term reliable support for multiple batteries in a range of telecoms applications

| Battery Details |                            |
|-----------------|----------------------------|
| Туре            | 3000 Ah                    |
| Part No.        | Costworx despcription here |
| Total Supported | 24                         |
| No. Of Layers   | 1                          |
| No. Per Layer   | 24                         |

| Physical Specification   |                   |
|--------------------------|-------------------|
| Material                 | Steel             |
| Dimension L x W x H (mm) | 3087 x 1318 x 834 |
| Total Weight Kg          | 5645              |
| Floor Space m2           | 3.8               |