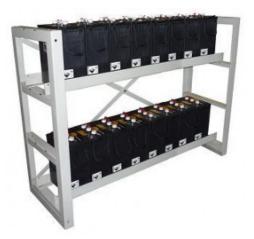

## SD-6-GFM-2000 2V Battery Rack 24 Battery(SINGLE LAYER)

Rack capable of supporting the indicated battery type.

Steel construction to provide long term reliable support for multiple batteries in a range of telecoms applications

| Battery Details |                            |
|-----------------|----------------------------|
| Туре            | 2000 Ah                    |
| Part No.        | Costworx despcription here |
| Total Supported | 24                         |
| No. Of Layers   | 1                          |
| No. Per Layer   | 24                         |

| Physical Specification   |                  |
|--------------------------|------------------|
| Material                 | Steel            |
| Dimension L x W x H (mm) | 3111 x 964 x 834 |
| Total Weight Kg          | 3588             |
| Floor Space m2           | 2.79             |