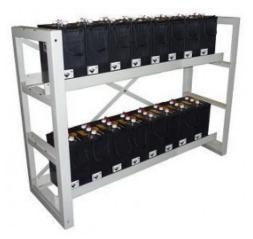

## SD-6-GFM-1500B 2V Battery Rack 24 Battery(SINGLE LAYER)

Rack capable of supporting the indicated battery type.

Steel construction to provide long term reliable support for multiple batteries in a range of telecoms applications

| Battery Details |                            |
|-----------------|----------------------------|
| Туре            | 1500 Ah                    |
| Part No.        | Costworx despcription here |
| Total Supported | 24                         |
| No. Of Layers   | 1                          |
| No. Per Layer   | 24                         |

| Physical Specification   |                  |
|--------------------------|------------------|
| Material                 | Steel            |
| Dimension L x W x H (mm) | 3063 x 651 x 857 |
| Total Weight Kg          | 2826             |
| Floor Space m2           | 1.83             |