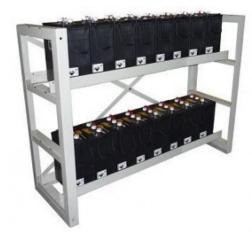

## SD-6-GFM-1500A 2V Battery Rack 24 Battery(SINGLE LAYER)

Rack capable of supporting the indicated battery type.

Steel construction to provide long term reliable support for multiple batteries in a range of telecoms applications

| Battery Details |                            |
|-----------------|----------------------------|
| Туре            | 1500 Ah                    |
| Part No.        | Costworx despcription here |
| Total Supported | 24                         |
| No. Of Layers   | 1                          |
| No. Per Layer   | 24                         |

| Physical Specification   |                  |
|--------------------------|------------------|
| Material                 | Steel            |
| Dimension L x W x H (mm) | 3063 x 781 x 707 |
| Total Weight Kg          | 2825             |
| Floor Space m2           | 2.21             |