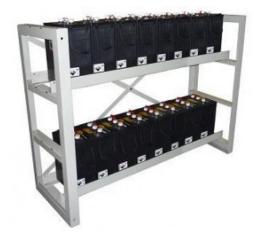

## SD-6-GFM-1200 2V Battery Rack 24 Battery(SINGLE LAYER)

Rack capable of supporting the indicated battery type.

Steel construction to provide long term reliable support for multiple batteries in a range of telecoms applications

| Battery Details |                            |
|-----------------|----------------------------|
| Туре            | 1200 Ah                    |
| Part No.        | Costworx despcription here |
| Total Supported | 24                         |
| No. Of Layers   | 1                          |
| No. Per Layer   | 24                         |

| Physical Specification   |                  |
|--------------------------|------------------|
| Material                 | Steel            |
| Dimension L x W x H (mm) | 3063 x 651 x 707 |
| Total Weight Kg          | 2319             |
| Floor Space m2           | 1.83             |