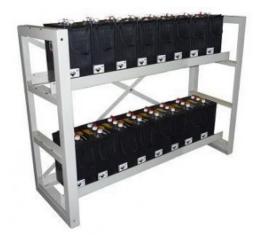

## SD-6-GFM-600 2V Battery Rack 24 Battery(SINGLE LAYER)

Rack capable of supporting the indicated battery type.

Steel construction to provide long term reliable support for multiple batteries in a range of telecoms applications

| Battery Details |                            |
|-----------------|----------------------------|
| Туре            | 600 Ah                     |
| Part No.        | Costworx despcription here |
| Total Supported | 24                         |
| No. Of Layers   | 1                          |
| No. Per Layer   | 24                         |

| Physical Specification   |                    |
|--------------------------|--------------------|
| Material                 | Steel              |
| Dimension L x W x H (mm) | 2183.5 x 513 x 707 |
| Total Weight Kg          | 1193               |
| Floor Space m2           | 1.05               |