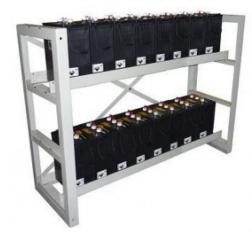

## SD-6-GFM-500 2V Battery Rack 24 Battery(SINGLE LAYER)

Rack capable of supporting the indicated battery type.

Steel construction to provide long term reliable support for multiple batteries in a range of telecoms applications

| Battery Details |                            |
|-----------------|----------------------------|
| Туре            | 490 Ah                     |
| Part No.        | Costworx despcription here |
| Total Supported | 24                         |
| No. Of Layers   | 1                          |
| No. Per Layer   | 24                         |

| Physical Specification   |                    |
|--------------------------|--------------------|
| Material                 | Steel              |
| Dimension L x W x H (mm) | 2435.5 x 513 x 532 |
| Total Weight Kg          | 986                |
| Floor Space m2           | 1.17               |