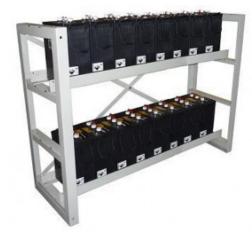

## SD-6-GFM-420 2V Battery Rack 24 Battery(SINGLE LAYER)

Rack capable of supporting the indicated battery type.

Steel construction to provide long term reliable support for multiple batteries in a range of telecoms applications

| Battery Details |                            |
|-----------------|----------------------------|
| Туре            | 420 Ah                     |
| Part No.        | Costworx despcription here |
| Total Supported | 24                         |
| No. Of Layers   | 1                          |
| No. Per Layer   | 24                         |

| Physical Specification   |                    |
|--------------------------|--------------------|
| Material                 | Steel              |
| Dimension L x W x H (mm) | 2183.5 x 513 x 532 |
| Total Weight Kg          | 864                |
| Floor Space m2           | 1.05               |