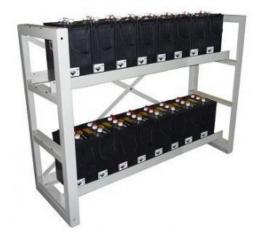

## SD-6-GFM-350 2V Battery Rack 24 Battery(SINGLE LAYER)

Rack capable of supporting the indicated battery type.

Steel construction to provide long term reliable support for multiple batteries in a range of telecoms applications

| Battery Details |                            |
|-----------------|----------------------------|
| Туре            | 350 Ah                     |
| Part No.        | Costworx despcription here |
| Total Supported | 24                         |
| No. Of Layers   | 1                          |
| No. Per Layer   | 24                         |

| Physical Specification   |                    |
|--------------------------|--------------------|
| Material                 | Steel              |
| Dimension L x W x H (mm) | 1931.5 x 513 x 532 |
| Total Weight Kg          | 730                |
| Floor Space m2           | 0.92               |