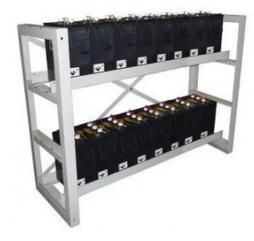

## SD-6-GFM-250 2V Battery Rack 24 Battery(SINGLE LAYER)

Rack capable of supporting the indicated battery type.

Steel construction to provide long term reliable support for multiple batteries in a range of telecoms applications

| Battery Details |                            |
|-----------------|----------------------------|
| Туре            | 250 Ah                     |
| Part No.        | Costworx despcription here |
| Total Supported | 24                         |
| No. Of Layers   | 1                          |
| No. Per Layer   | 24                         |

| Physical Specification   |                    |
|--------------------------|--------------------|
| Material                 | Steel              |
| Dimension L x W x H (mm) | 1931.5 x 513 x 416 |
| Total Weight Kg          | 584                |
| Floor Space m2           | 0.92               |