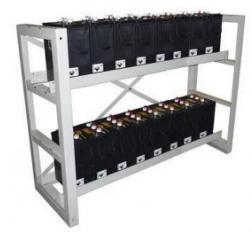

## SD-6-GFM-150 12V Battery Rack 4 Battery(DOUBLE TIER)

Rack capable of supporting the indicated battery type.

Steel construction to provide long term reliable support for multiple batteries in a range of telecoms applications

| Battery Details |                            |
|-----------------|----------------------------|
| Туре            | 150 Ah                     |
| Part No.        | Costworx despcription here |
| Total Supported | 4                          |
| No. Of Layers   | 1                          |
| No. Per Layer   | 4                          |

| Physical Specification   |                 |
|--------------------------|-----------------|
| Material                 | Steel           |
| Dimension L x W x H (mm) | 563 x 648 x 674 |
| Total Weight Kg          | 277             |
| Floor Space m2           | 0.35            |