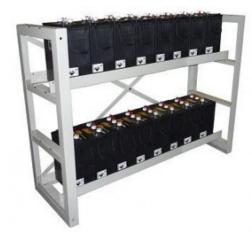

## SD-6-GFM-100 12V Battery Rack 4 Battery(DOUBLE TIER)

Rack capable of supporting the indicated battery type.

Steel construction to provide long term reliable support for multiple batteries in a range of telecoms applications

| Battery Details |                            |
|-----------------|----------------------------|
| Туре            | 100 Ah                     |
| Part No.        | Costworx despcription here |
| Total Supported | 4                          |
| No. Of Layers   | 1                          |
| No. Per Layer   | 4                          |

| Physical Specification   |                 |
|--------------------------|-----------------|
| Material                 | Steel           |
| Dimension L x W x H (mm) | 433 x 648 x 674 |
| Total Weight Kg          | 204             |
| Floor Space m2           | 0.27            |